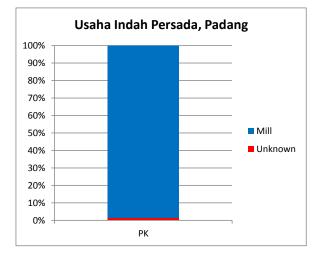

| Traceability            | СРО  | РК    |
|-------------------------|------|-------|
| Unknown                 | 0.0% | 1.4%  |
| Traceable to mill       | 0.0% | 98.6% |
|                         |      |       |
| No of Suppliers         |      |       |
| Wilmar owned mill       | 0    | 9     |
| Third party mills       | 0    | 50    |
| Wilmar refineries       | 0    | 1     |
| Others(traders/bulking) | 0    | 0     |
| Percentage              |      |       |
| Wilmar owned mill       | 0.0% | 22.1% |
| Third party mills       | 0.0% | 77.8% |
| Wilmar refineries       | 0.0% | 0.0%  |
| Others(traders/bulking) | 0.0% | 0.0%  |
| No of Certified Mills   |      |       |
| RSPO                    | 0    | 2     |